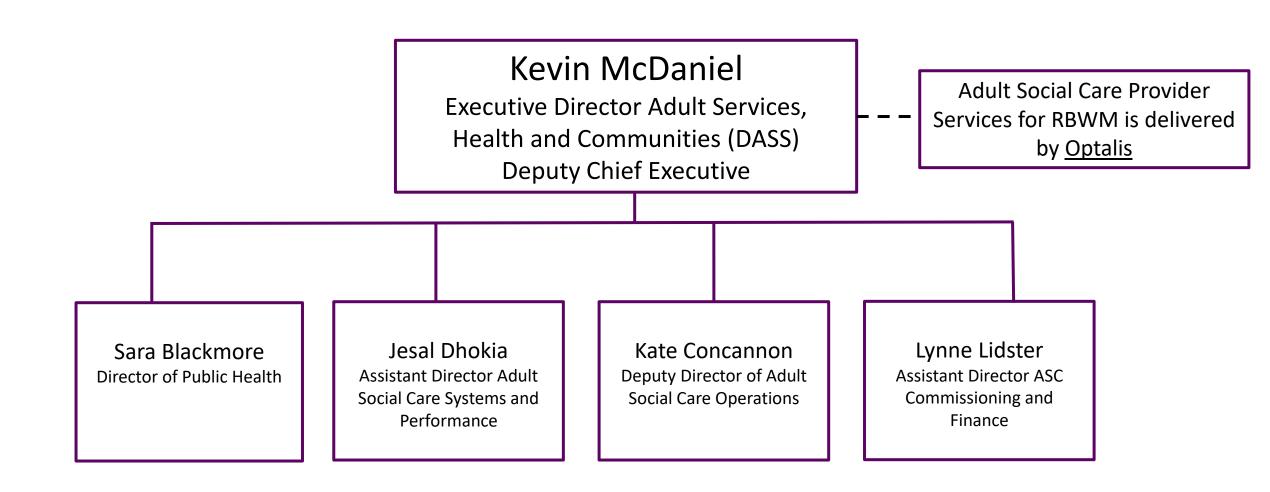

# Sara Blackmore Director of Public Health **Bex Willans** Sarah Shanks **Deputy Director of** Consultant in Public Public Health -Health – Children, Young Antiopi Ntouva People and Families (Covering Mat Leave) Sue Foley - Secondment