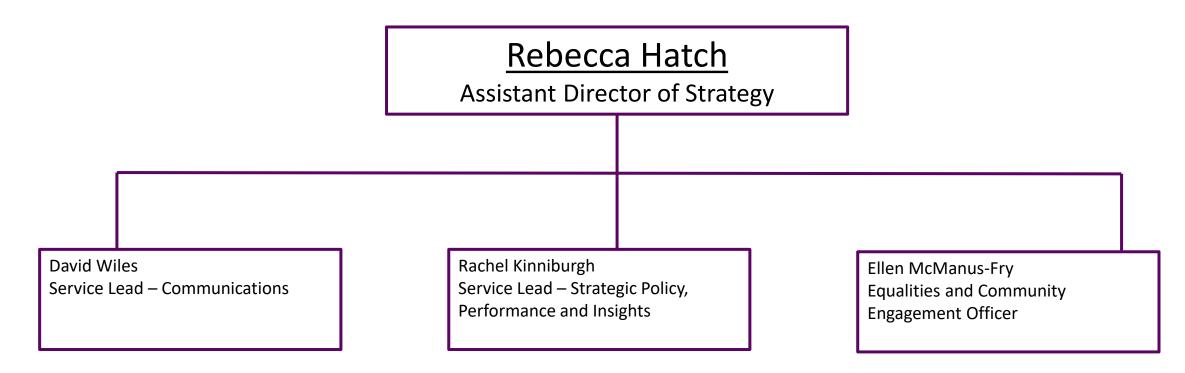

## Royal Borough of Windsor and Maidenhead Organisation Structure October 2023



## **Council and Cabinet**



















Lisa Fryer South-west Audit Partnership



























































|   | _ |
|---|---|
|   |   |
| 4 |   |
|   |   |
|   |   |

|                                               | Amanda Gregory<br>Assistant Director of Housing ,Environmental Health<br>and Trading Standards |                                              |  |                                            |       |                                                 |
|-----------------------------------------------|------------------------------------------------------------------------------------------------|----------------------------------------------|--|--------------------------------------------|-------|-------------------------------------------------|
|