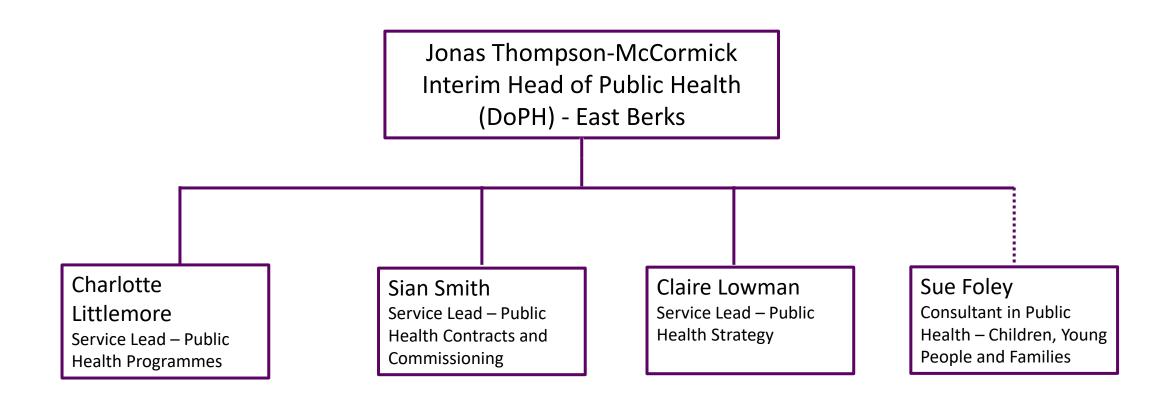

## Royal Borough of Windsor and Maidenhead Organisation Structure October 2023



## **Council and Cabinet**



















Lisa Fryer South-west Audit Partnership



























































|   | _ |
|---|---|
|   |   |
| 4 |   |
|   |   |
|   |   |

|                                               | Amanda Gregory<br>Assistant Director of Housing ,Environmental Health<br>and Trading Standards |                                              |  |                                            |       |                                                 |
|-----------------------------------------------|------------------------------------------------------------------------------------------------|----------------------------------------------|--|--------------------------------------------|-------|-------------------------------------------------|
|                                               |