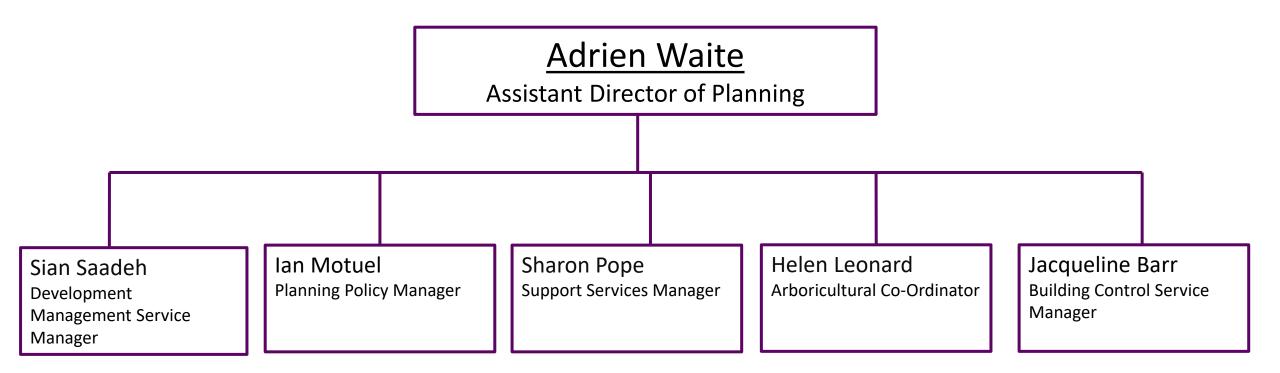

## Royal Borough of Windsor and Maidenhead Organisation Structure October 2023



## **Council and Cabinet**



















Lisa Fryer South-west Audit Partnership



























































|   | _ |
|---|---|
|   |   |
| 4 |   |
|   |   |
|   |   |

|                                               | Amanda Gregory<br>Assistant Director of Housing ,Environmental Health<br>and Trading Standards |                                              |  |                                            |       |                                                 |
|-----------------------------------------------|------------------------------------------------------------------------------------------------|----------------------------------------------|--|--------------------------------------------|-------|-------------------------------------------------|
|                                               |