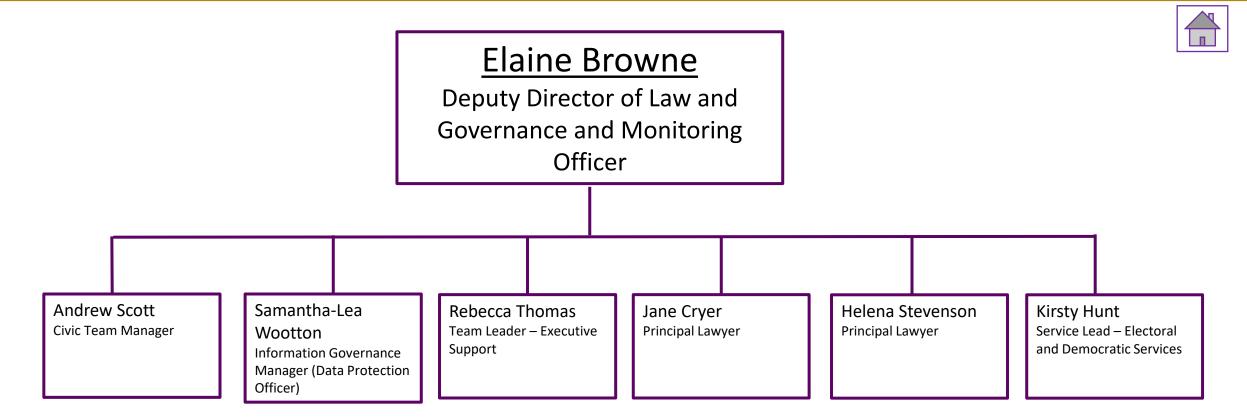

## Royal Borough of Windsor and Maidenhead Organisation Structure October 2023



## **Council and Cabinet**



















Lisa Fryer South-west Audit Partnership



























































|   | _ |
|---|---|
|   |   |
| 4 |   |
|   |   |
|   |   |

|                                               | Amanda Gregory<br>Assistant Director of Housing ,Environmental Health<br>and Trading Standards |                                              |  |                                            |       |                                                 |
|-----------------------------------------------|------------------------------------------------------------------------------------------------|----------------------------------------------|--|--------------------------------------------|-------|-------------------------------------------------|
|                                               |