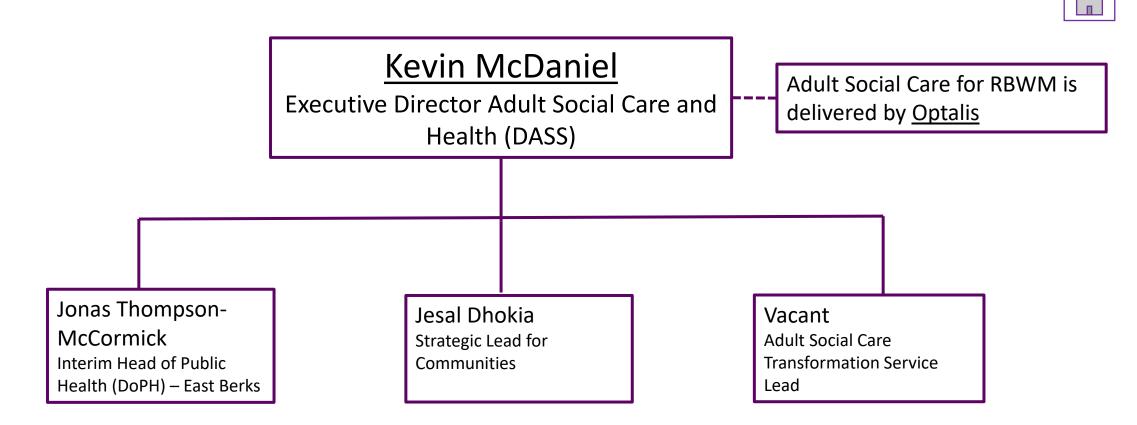

## Royal Borough of Windsor and Maidenhead Organisation Structure October 2023



## **Council and Cabinet**



















Lisa Fryer South-west Audit Partnership



























































|   | _ |
|---|---|
|   |   |
| 4 |   |
|   |   |
|   |   |

|                                               | Amanda Gregory<br>Assistant Director of Housing ,Environmental Health<br>and Trading Standards |                                              |  |                                            |       |                                                 |
|-----------------------------------------------|------------------------------------------------------------------------------------------------|----------------------------------------------|--|--------------------------------------------|-------|-------------------------------------------------|
|                                               |