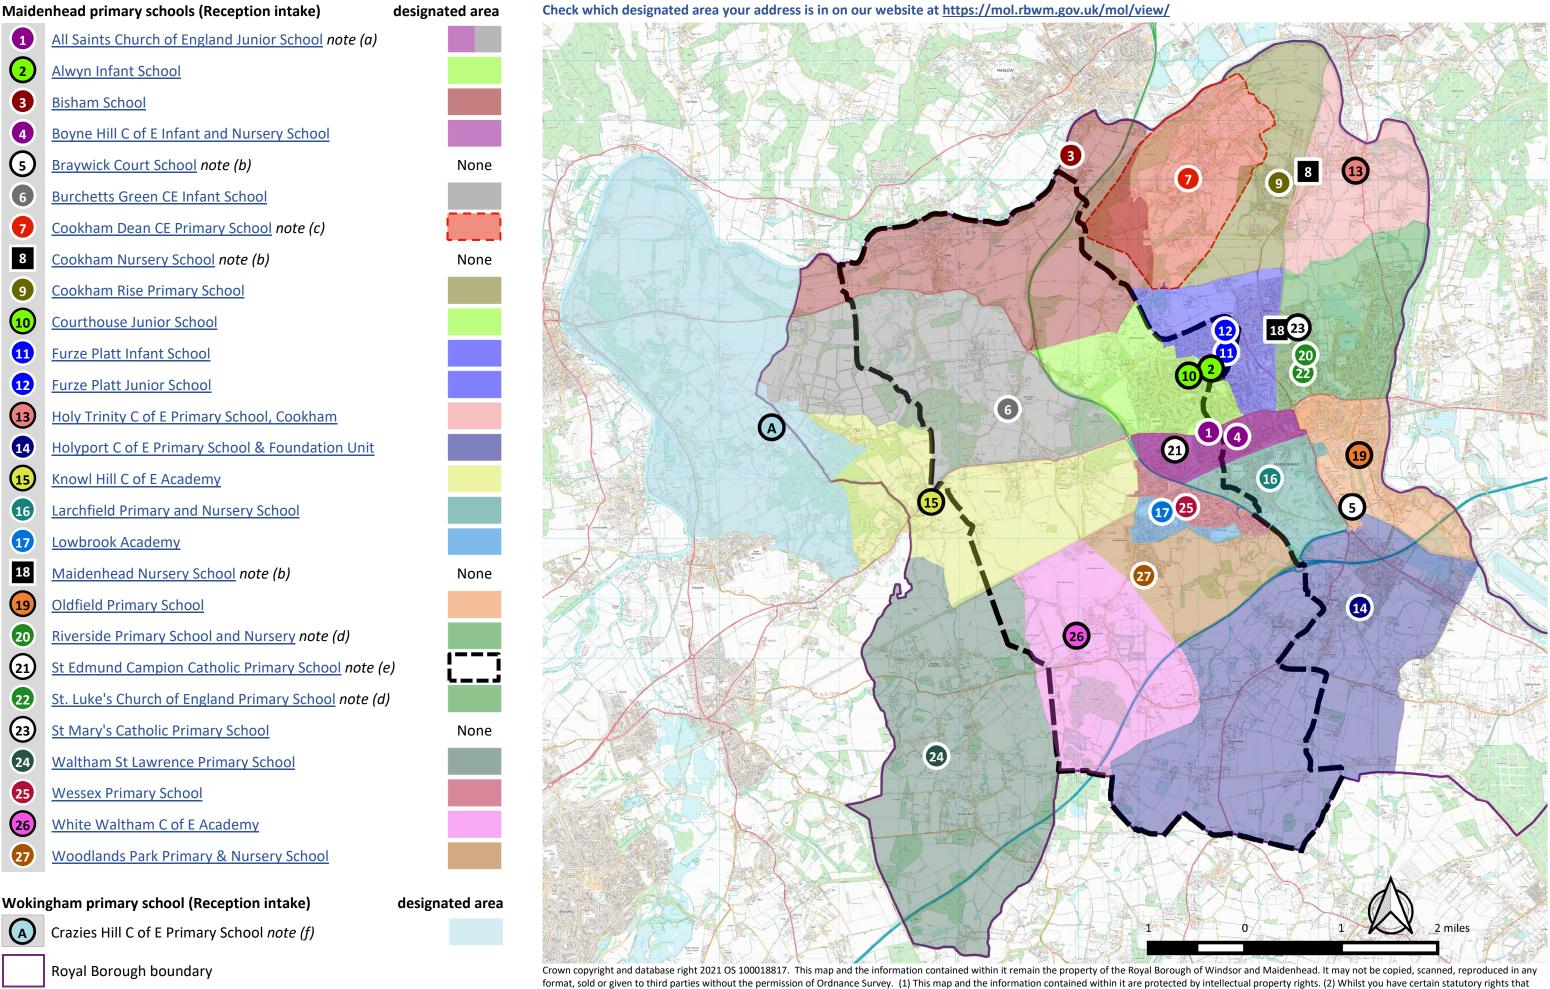

## **Designated areas for Maidenhead Primary Schools: September 2022**

The designated areas shown on this map are for those applying for school places to start in September 2022, as well as school admissions during the 2021/22 academic year.

## Designated areas for Maidenhead Primary Schools: September 2022 - notes

The designated areas shown on this map are for those applying for school places to start in September 2022, as well as school admissions during the 2021/22 academic year. **Notes** 

- a) The designated area for All Saints Church of England Junior School also covers the Burchetts Green CE Infant School area.
- b) Nursery schools, Braywick Court School and St Mary's Catholic Primary School do not have designated areas.
- c) The designated area for Cookham Dean CE Primary School, which is based on the ecclesiastical parish of Cookham Dean slightly overlaps the designated areas for Bisham Academy in the west and Cookham Rise Primary School in the east.
- d) Riverside Primary School and Nursery and St Luke's Church of England Primary School share one designated area.
- e) St Edmund Campion Catholic Primary School uses the St Edmund Campion Catholic parish boundary for its designated area.
- f) Crazies Hill C of E Primary School is a Wokingham School, but its designated area covers a small part of the borough.