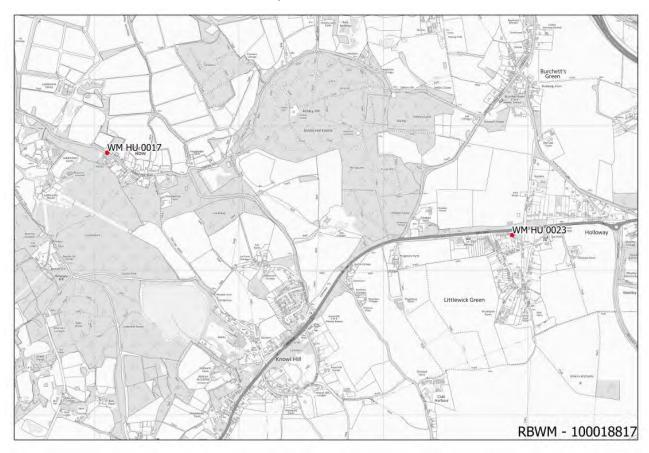

#### Cookham area small sites

**Hurley Parish area small sites** 

Waltham St Lawrence Parish area small sites

North Maidenhead areas small sites