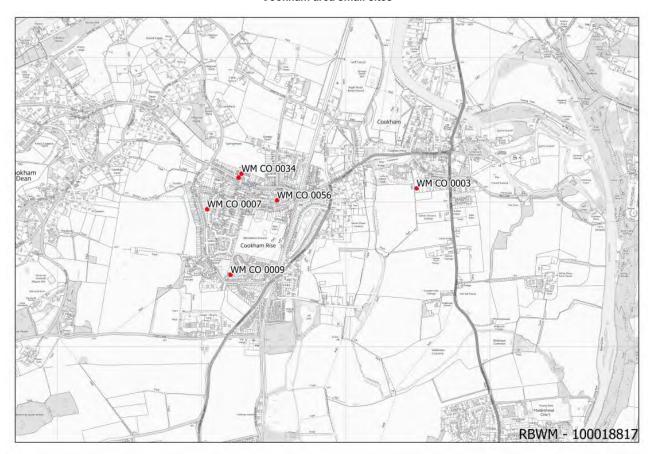

#### Cookham area small sites

**Hurley Parish area small sites** 

Waltham St Lawrence Parish area small sites

North Maidenhead areas small sites