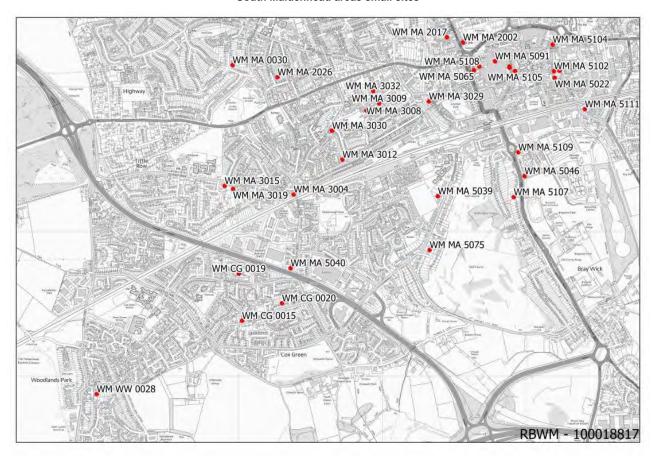

| 1             |
| WMWL0002 | Halls Farm, Halls Lane, Waltham St Lawrence                             | 0.48 <sup>(2)</sup> | 1             |
| WMWR0005 | Concorde Garage, 31 Windsor Road                                        | 0.09                | 3b            |

| Ref.     | Name                                                         | Size | Max.<br>flood<br>zone |
|----------|--------------------------------------------------------------|------|-----------------------|
| WMWW0028 | Land Rear of 4 And 5 And 6 Woodlands Park<br>Road Maidenhead | 0.14 | 1                     |

#### Cookham area small sites



**Hurley Parish area small sites** 



Waltham St Lawrence Parish area small sites



North Maidenhead areas small sites



#### South Maidenhead areas small sites



Bray Parish area small sites



#### Windsor and Eton area small sites



#### **Datchet Parish area small sites**



#### Horton Parish area small sites



Wraysbury Parish area small sites



Old Windsor Parish area small sites



Ascot, Sunninghill and Sunningdale area small sites



Table 10

| Ref.     | Site name                                                | Parish / Town | Size  | Max.<br>flood<br>zone |
|----------|----------------------------------------------------------|---------------|-------|-----------------------|
| WMBI0002 | Stubbings Farm (Area A), Burchetts<br>Green Lane         | Bisham        | 1.65  | 1                     |
| WMBI0003 | Stubbings Farm (Area B), Burchetts<br>Green Lane         | Bisham        | 58.2  | 1                     |
| WMBI0004 | Compoun