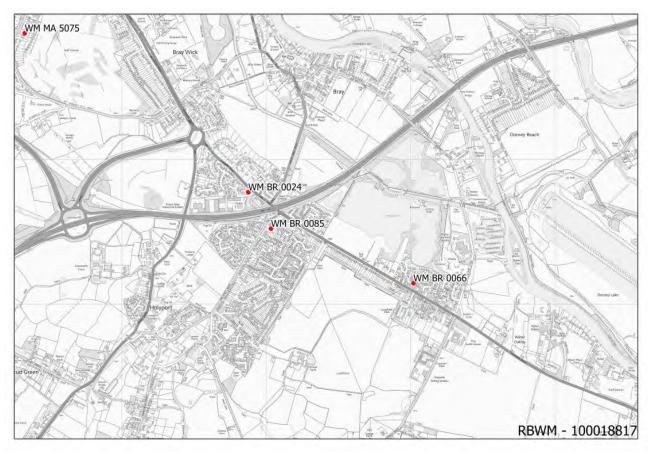

MWL0002 | Halls Farm, Halls Lane, Waltham St Lawrence                             | 0.48 <sup>(2)</sup> | 1             |
| WMWR0005 | Concorde Garage, 31 Windsor Road                                        | 0.09                | 3b            |

| Ref.     | Name                                                         | Size | Max.<br>flood<br>zone |
|----------|--------------------------------------------------------------|------|-----------------------|
| WMWW0028 | Land Rear of 4 And 5 And 6 Woodlands Park<br>Road Maidenhead | 0.14 | 1                     |

#### Cookham area small sites



**Hurley Parish area small sites** 



Waltham St Lawrence Parish area small sites



North Maidenhead areas small sites



#### South Maidenhead areas small sites



Bray Parish area small sites



#### Windsor and Eton area small sites



#### **Datchet Parish area small sites**



#### Horton Parish area small sites



Wraysbury Parish area small sites



Old Windsor Parish area small sites



Ascot, Sunninghill and Sunningdale area small sites



Table 10

| Ref.     | Site name                                                | Parish / Town | Size  | Max.<br>flood<br>zone |
|----------|----------------------------------------------------------|---------------|-------|-----------------------|
| WMBI0002 | Stubbings Farm (Area A), Burchetts<br>Green Lane         | Bisham        | 1.65  | 1                     |
| WMBI0003 | Stubbings Farm (Area B), Burchetts<br>Green Lane         | Bisham        | 58.2  | 1                     |
| WMBI0004 | Compound at Stubbings nursery