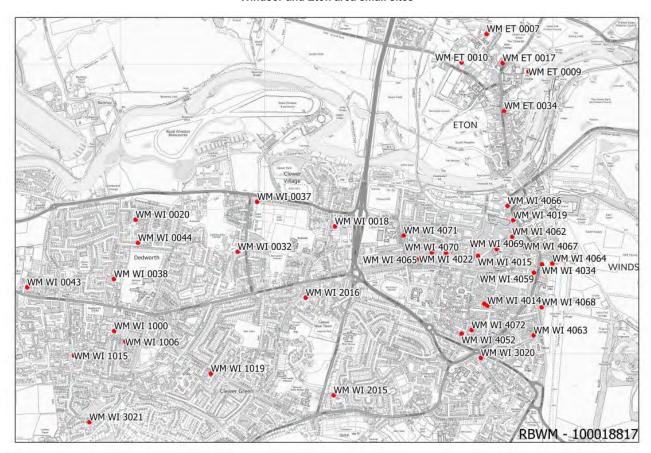

St Lawrence                             | 0.48 <sup>(2)</sup> | 1             |
| WMWR0005 | Concorde Garage, 31 Windsor Road                                        | 0.09                | 3b            |

| Ref.     | Name                                                         | Size | Max.<br>flood<br>zone |
|----------|--------------------------------------------------------------|------|-----------------------|
| WMWW0028 | Land Rear of 4 And 5 And 6 Woodlands Park<br>Road Maidenhead | 0.14 | 1                     |

#### Cookham area small sites



**Hurley Parish area small sites** 



Waltham St Lawrence Parish area small sites



North Maidenhead areas small sites



#### South Maidenhead areas small sites



Bray Parish area small sites



#### Windsor and Eton area small sites



#### **Datchet Parish area small sites**



#### Horton Parish area small sites



Wraysbury Parish area small sites



Old Windsor Parish area small sites



Ascot, Sunninghill and Sunningdale area small sites



Table 10

| Ref.     | Site name                                                | Parish / Town | Size  | Max.<br>flood<br>zone |
|----------|----------------------------------------------------------|---------------|-------|-----------------------|
| WMBI0002 | Stubbings Farm (Area A), Burchetts<br>Green Lane         | Bisham        | 1.65  | 1                     |
| WMBI0003 | Stubbings Farm (Area B), Burchetts<br>Green Lane         | Bisham        | 58.2  | 1                     |
| WMBI0004 | Compound at Stubbings nursery                            | Bisham        | 1.22