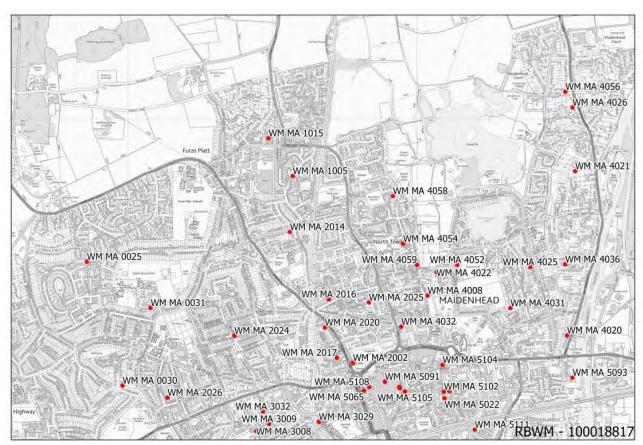

#### Cookham area small sites

**Hurley Parish area small sites** 

Waltham St Lawrence Parish area small sites

North Maidenhead areas small sites