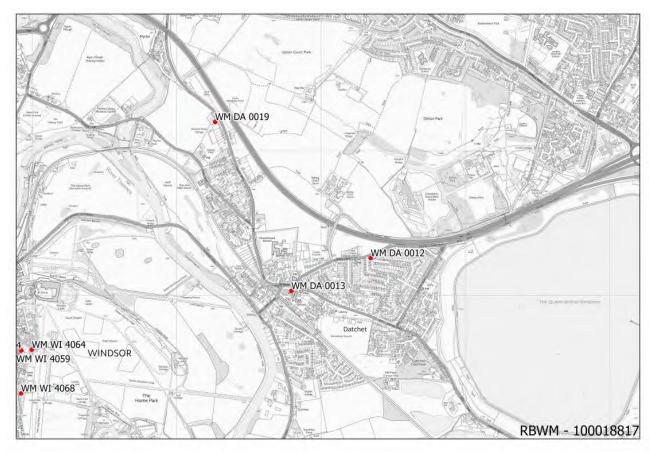

48 <sup>(2)</sup> | 1             |
| WMWR0005 | Concorde Garage, 31 Windsor Road                                        | 0.09                | 3b            |

| Ref.     | Name                                                         | Size | Max.<br>flood<br>zone |
|----------|--------------------------------------------------------------|------|-----------------------|
| WMWW0028 | Land Rear of 4 And 5 And 6 Woodlands Park<br>Road Maidenhead | 0.14 | 1                     |

#### Cookham area small sites



**Hurley Parish area small sites** 



Waltham St Lawrence Parish area small sites



North Maidenhead areas small sites



#### South Maidenhead areas small sites



Bray Parish area small sites



#### Windsor and Eton area small sites



#### **Datchet Parish area small sites**



#### Horton Parish area small sites



Wraysbury Parish area small sites



Old Windsor Parish area small sites



Ascot, Sunninghill and Sunningdale area small sites



Table 10

| Ref.     | Site name                                                | Parish / Town | Size  | Max.<br>flood<br>zone |
|----------|----------------------------------------------------------|---------------|-------|-----------------------|
| WMBI0002 | Stubbings Farm (Area A), Burchetts<br>Green Lane         | Bisham        | 1.65  | 1                     |
| WMBI0003 | Stubbings Farm (Area B), Burchetts<br>Green Lane         | Bisham        | 58.2  | 1                     |
| WMBI0004 | Compound at Stubbings nursery                            | Bisham        | 1.22  | 1                     |
| WMBI0006 | Land